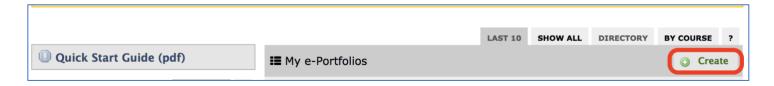

Step 3: Click on Create on the right of the screen:

**Step 4:** Title your e-Portfolio, **First Name Last Name RN-BS Portfolio**; click on the RN-BS Template and click on **Create**:

**Step 5**: Click on the three lines to the right of your screen: