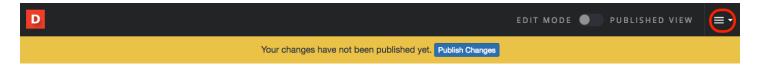

## **Create RN-BS Portfolio using the Template**

Step 1: Login to the Portal at <a href="https://my.curry.edu">https://my.curry.edu</a>

Step 2: Click on the Digication Icon



If this is the first time you are accessing Digication, you will be asked to accept the Terms and Conditions and click on I Agree:



Step 3: Click on Create on the right of the screen:



**Step 4:** Title your e-Portfolio, **First Name Last Name RN-BS Portfolio**; click on the RN-BS Template and click on **Create**:



**Step 5**: Click on the three lines to the right of your screen:



Step 6: Click on PUBLISH PAGES:



## Step 7: Click on PUBLISH:



Step 8: Click on SAVE SETTINGS:



## Step 9: Refer to the Technology Guidesheets for instructions for using New Digication: