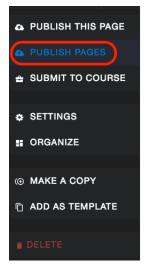

## **Create RN-BS Portfolio using the Template**

Step 1: Login to the Portal at <a href="https://my.curry.edu">https://my.curry.edu</a>

Step 2: Click on the Digication Icon



If this is the first time you are accessing Digication, you will be asked to accept the Terms and Conditions and click on I Agree:



Step 3: Click on Create on the right of the screen:



**Step 4:** Title your e-Portfolio, **First Name Last Name RN-BS Portfolio**; click on the RN-BS Template and click on **Create**:



**Step 5**: Click on the three lines to the right of your screen:



Step 6: Click on PUBLISH PAGES:



## Step 7: Click on PUBLISH:



Step 8: Click on SAVE SETTINGS:



## Step 9: Refer to the Technology Guidesheets for instructions for using New Digication: