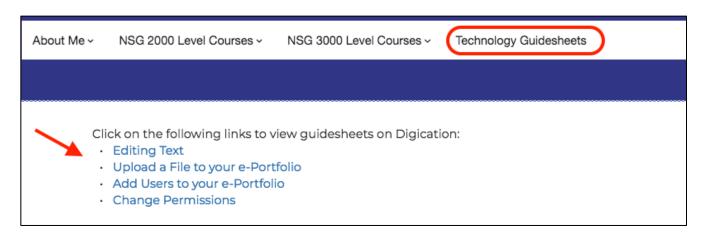

## Step 9: Refer to the Technology Guidesheets for instructions for using New Digication: