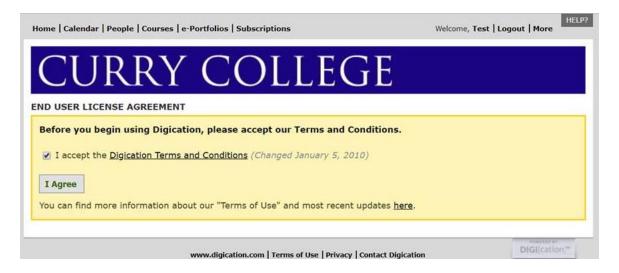

## **Create RN-BS Portfolio using the Template**

Step 1: Login to the Portal at <a href="https://my.curry.edu">https://my.curry.edu</a>

Step 2: Click on the Digication Icon

If this is the first time you are accessing Digication, you will be asked to accept the Terms and Conditions and click on I Agree: