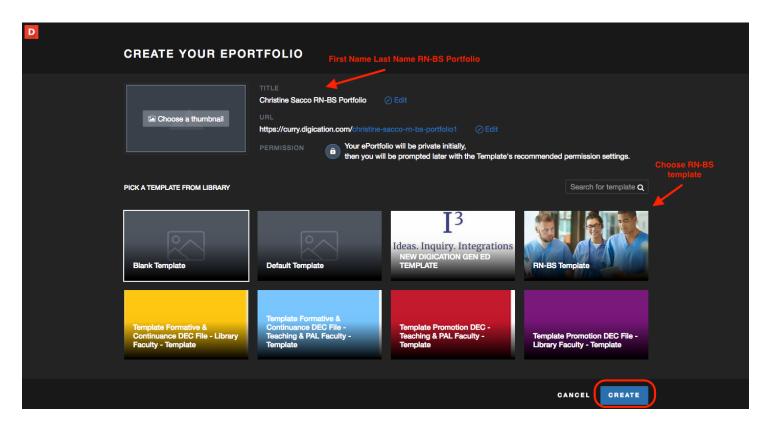

Step 3: Click on Create on the right of the screen:

**Step 4:** Title your e-Portfolio, **First Name Last Name RN-BS Portfolio**; click on the RN-BS Template and click on **Create**:

**Step 5**: Click on the three lines to the right of your screen: